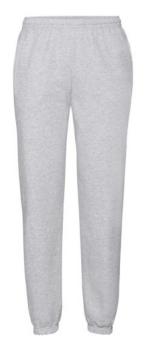

# FRUIT OF THE LOOM, CLASSIC ELASTICATED CUFF JOG PANTS, LEGGINGS, SLIM GRAY, M

## **Specification**

Fruit Of The Loom, Classic Elasticated Cuff Jog Pants, Leggings Sweatshirt, Ash Gray, M. 80% Cotton and 20% Polyester Sweatshirt Composition, Flat Leggings at the End of the Leg, Ideal for all sports activities. Branding: flex, flock, embroidery